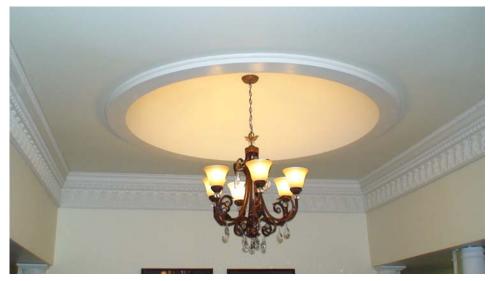

Imperial Measurement Outside Diameter 80" Flange 5" Inside Diameter 70" Inside Height 15" Material Thickness 1-1/2"

Metric Measurement Outside Diameter 203.2cm Flange 12.7cm Inside Diameter 177.8cm Inside Height 38.1cm Material Thickness 3.81cm